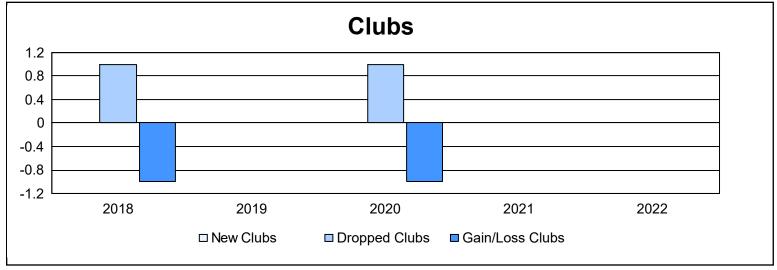

District 6 W As of June 2022 Cumulative

| Year      | New<br>Clubs | Dropped<br>Clubs | Gain/<br>Loss<br>Clubs | New<br>Members | Charter<br>Members | Reinstate<br>Members | Transfer<br>Members | Total<br>Member<br>Added | Total<br>Members<br>Dropped | Gain/<br>Loss<br>Members |
|-----------|--------------|------------------|------------------------|----------------|--------------------|----------------------|---------------------|--------------------------|-----------------------------|--------------------------|
| 2017-2018 | 0            | 1                | -1                     | 87             | 0                  | 6                    | 8                   | 101                      | 117                         | -16                      |
| 2018-2019 | 0            | 0                | 0                      | 72             | 0                  | 10                   | 5                   | 87                       | 115                         | -28                      |
| 2019-2020 | 0            | 1                | -1                     | 80             | 0                  | 8                    | 5                   | 93                       | 132                         | -39                      |
| 2020-2021 | 0            | 0                | 0                      | 50             | 0                  | 4                    | 2                   | 56                       | 119                         | -63                      |
| 2021-2022 | 0            | 0                | 0                      | 76             | 0                  | 4                    | 4                   | 84                       | 82                          | 2                        |
| Average   | 0            | 0                | 0                      | 73             | 0                  | 6                    | 5                   | 84                       | 113                         | -29                      |