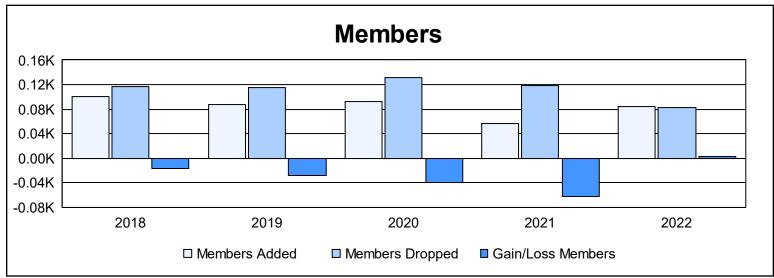

District 6 W As of June 2022 Cumulative

| Year      | New<br>Clubs | Dropped<br>Clubs | Gain/<br>Loss<br>Clubs | New<br>Members | Charter<br>Members | Reinstate<br>Members | Transfer<br>Members | Total<br>Member<br>Added | Total<br>Members<br>Dropped | Gain/<br>Loss<br>Members |
|-----------|--------------|------------------|------------------------|----------------|--------------------|----------------------|---------------------|--------------------------|-----------------------------|--------------------------|
| 2017-2018 | 0            | 1                | -1                     | 87             | 0                  | 6                    | 8                   | 101                      | 117                         | -16                      |
| 2018-2019 | 0            | 0                | 0                      | 72             | 0                  | 10                   | 5                   | 87                       | 115                         | -28                      |
| 2019-2020 | 0            | 1                | -1                     | 80             | 0                  | 8                    | 5                   | 93                       | 132                         | -39                      |
| 2020-2021 | 0            | 0                | 0                      | 50             | 0                  | 4                    | 2                   | 56                       | 119                         | -63                      |
| 2021-2022 | 0            | 0                | 0                      | 76             | 0                  | 4                    | 4                   | 84                       | 82                          | 2                        |
| Average   | 0            | 0                | 0                      | 73             | 0                  | 6                    | 5                   | 84                       | 113                         | -29                      |